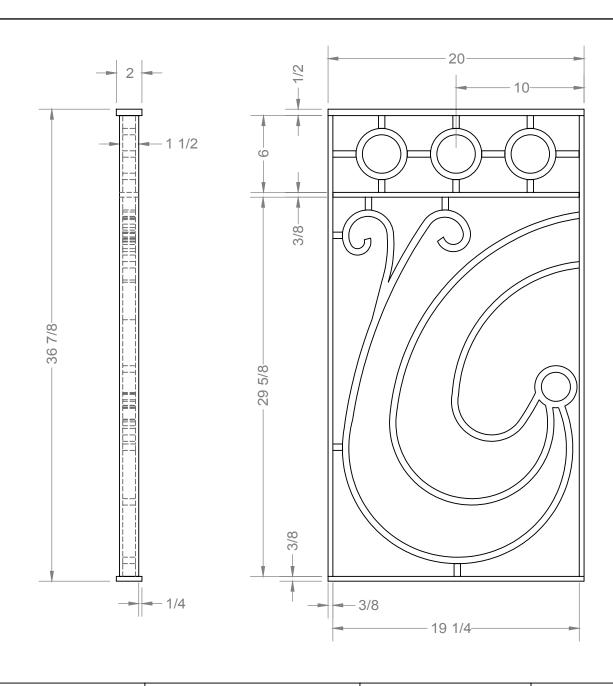

|                                | Title: Side Railing | Entire Project Qty: |
|--------------------------------|---------------------|---------------------|
| ı                              |                     |                     |
|                                | Description:        | 054060              |
|                                | Side Railing (2x)   | Sheet 2 of 2        |
|                                | Project:            |                     |
| Beverley Terrace Railing (BTR) |                     | BTR-007             |